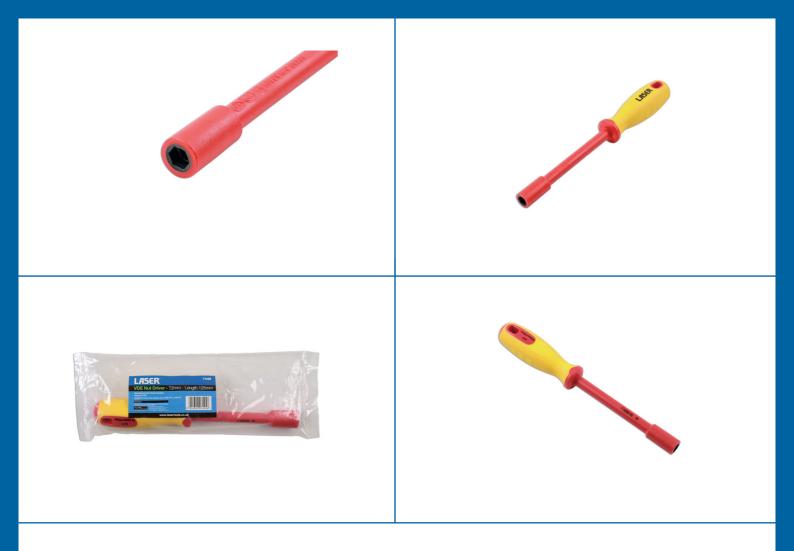

## **VDE Nut Driver 12mm**

VDE nut driver 12mm x length 125mm manufactured from Chrome Vanadium

## **Additional Information**

- Size: 12mm; shaft length: 125mm.
- Handle PP/TPR.
- Manufactured from Chrome Vanadium.
- VDE/GS approved. Suitable for industry, automotive & domestic use.
- Suitable for use on live circuits up to 1500V DC or 1000V AC. Also available as part of a VDE Nut driver set, please see Part No. 7482.